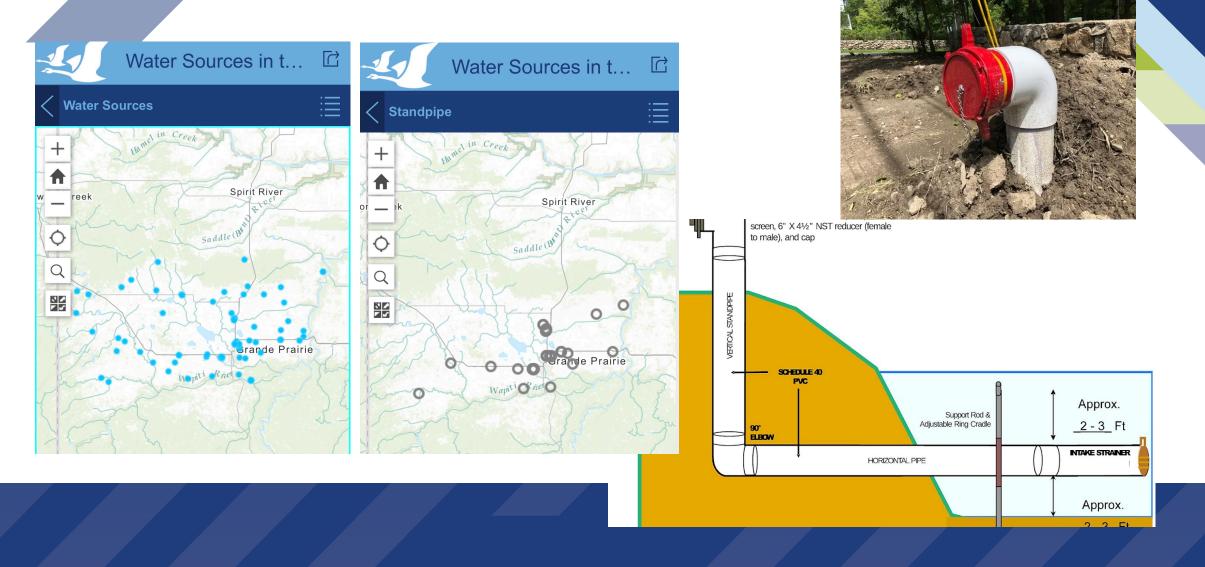

#### **2024 Water Supply?** Water Sources in t... Water Sources 11 Spirit River Saddle ( Q 30

Confirm our current rural sources

orande Prairie

Fleet with 30,000 gallons of Water

# 2024 Water Supply

- Working with local utilities to monitor conditions.
- Checking the sources regularly to ensure we still have access and a suitable source.
- Monitor drought forecast and plan for the future.