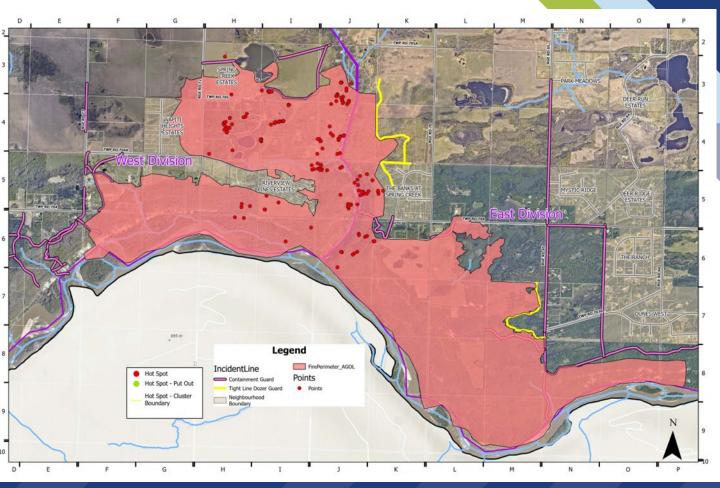

## **Dunes West Wildfire**

- Helicopters Ponds & River
- Fire Dept Water Trucks Dimsdale
- Commercial Water Trucks (15) Dimsdale
- Structural Protection Pond & Dimsdale

#### **Dunes West Wildfire**