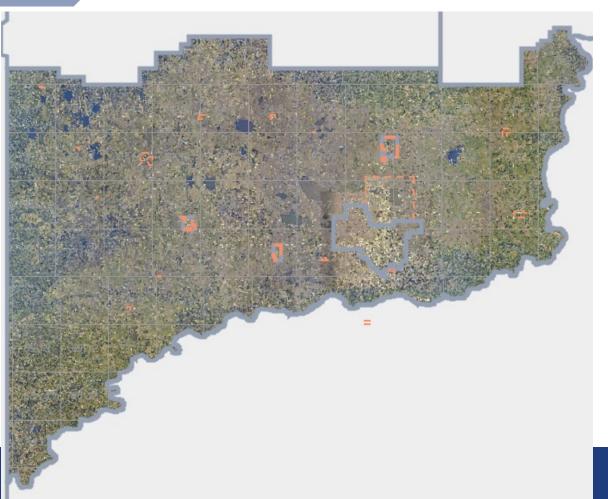

#### **2024 Water Supply?** Water Sources in t... Water Sources 11 Spirit River Saddle ( Q 30

Confirm our current rural sources

orande Prairie

Fleet with 30,000 gallons of Water

# 2024 Water Supply

- Working with local utilities to monitor conditions.
- Checking the sources regularly to ensure we still have access and a suitable source.
- Monitor drought forecast and plan for the future.