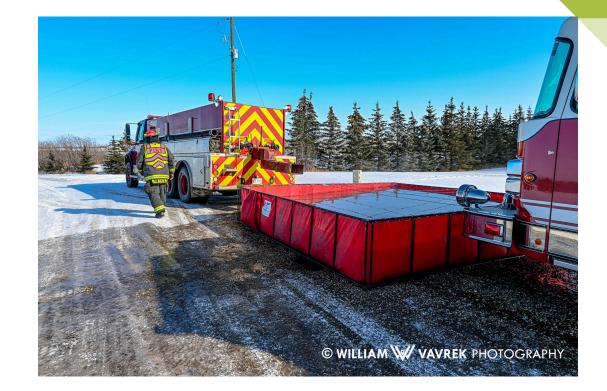

## **Dunes West Wildfire**

- Helicopters Ponds & River
- Fire Dept Water Trucks Dimsdale
- Commercial Water Trucks (15) Dimsdale
- Structural Protection Pond & Dimsdale

#### **Dunes West Wildfire**