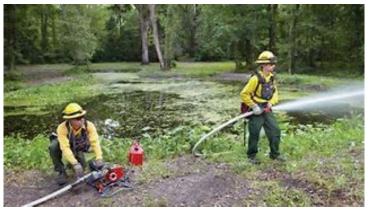

# Water Supplies for Wildland Urban Interface Fires





# Objectives

- Define Wildland Urban Interface
- What are the types of Fire Department water supplies
- The needs for water in WUI fires
- Dunes West Review of water operations
- Spring 2024 What to expect



#### Wildland Urban Interface (WUI) What is it?





a zone of transition between wilderness (unoccupied land) and land developed by human activity – an area where a built environment meets or intermingles with a natural environment.



## What is a water supply

#### For fire fighting operations







What are the needs?

- > Where is it coming from?
- How is it applied for suppression?
- Is it mobile?





#### Where is it Coming From?









#### Direct Action = Putting Water on the Fire











### How is it used?











## Mobility is key

- 1400 ha =14 mil. sq. m
- 14 sq km
- Perimeter + 45 km
- Unpredictable fire behavior
- Low volume over large area





## **Dunes West Wildfire**

- Helicopters Ponds & River
- Fire Dept Water Trucks Dimsdale
- Commercial Water Trucks (15) Dimsdale
- Structural Protection Pond & Dimsdale







### **Dunes West Mobility**



















#### **Dunes West Wildfire**





## **Dunes West Wildfire**

- Helicopters Ponds & River
- Fire Dept Water Trucks Dimsdale
- Commercial Water Trucks (15) Dimsdale
- Structural Protection Pond & Dimsdale



#### **2024 Water Supply?** Water Sources in t... Water Sources 11 Spirit River Saddle ( Q 30

Confirm our current rural sources

orande Prairie



Fleet with 30,000 gallons of Water



# 2024 W