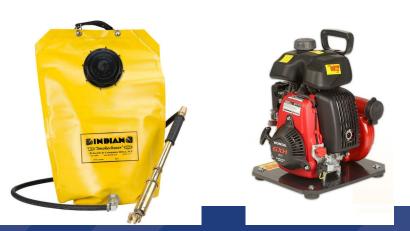

# Water Supplies for Wildland Urban Interface Fires





# Objectives

- Define Wildland Urban Interface
- What are the types of Fire Department water supplies
- The needs for water in WUI fires
- Dunes West Review of water operations
- Spring 2024 What to expect



#### Wildland Urban Interface (WUI) What is it?





a zone of transition between wilderness (unoccupied land) and land developed by human activity – an area where a built environment meets or intermingles with a natural environment.



## What is a water supply

#### For fire fighting operations







What are the needs?

- > Where is it coming from?
- How is it applied for suppression?
- Is it mobile?





#### Where is it Coming From?









#### Direct Action = Putting Water on the Fire











### How is it used?











## Mobility is key

- 1400 ha =14 mil. sq. m
- 14 sq km
- Perimeter + 45 km
- Unpredictable fire behavior
- Low volume over large area





## **Dunes West Wildfire**

- Helicopters Ponds & River
- Fire Dept Water Trucks Dimsdale
- Commercial Water Trucks (15) Dimsdale
- Structural Protection Pond & Dimsdale







### **Dunes West Mobility**



















#### **Dunes West Wildfire**





## **Dunes West Wildfire**

- Helicopters Ponds & River
- Fire Dept Water Trucks Dimsdale
- Commercial Water Trucks (15) Dimsdale
- Structural Protection Pond & Dimsdale



#### **2024 Water Supply?** Water Sources in t... Water Sources 11 Spirit River Saddle ( Q 30

Confirm our current rural sources

orande Prairie



Fleet with 30,000 gallons of Water



# 2024