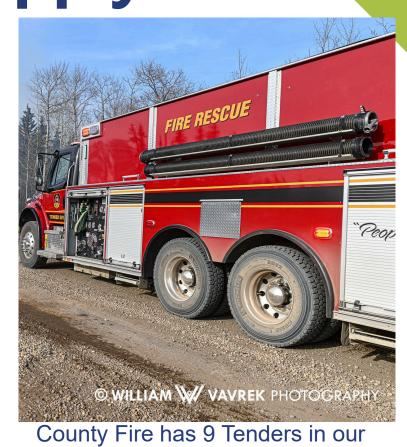

#### **2024 Water Supply?** Water Sources in t... Water Sources 11 Spirit River Saddle ( Q 30

Confirm our current rural sources

orande Prairie

Fleet with 30,000 gallons of Water

# 2024 Water Supply

- Working with local utilities to monitor conditions.
- Checking the sources regularly to ensure we still have access and a suitable source.
- Monitor drought forecast and plan for the future.