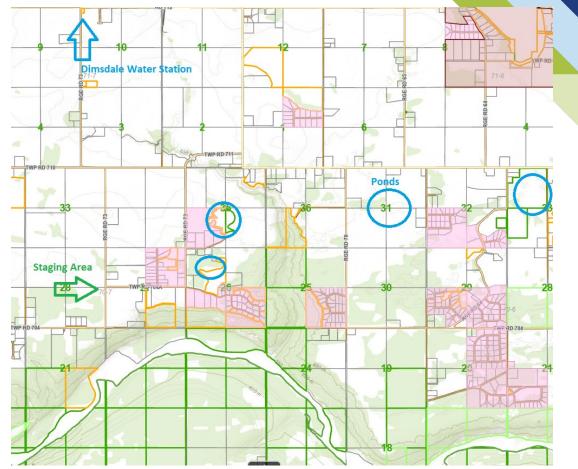

## **Dunes West Wildfire**

- Helicopters Ponds & River
- Fire Dept Water Trucks Dimsdale
- Commercial Water Trucks (15) Dimsdale
- Structural Protection Pond & Dimsdale

### **Dunes West Mobility**