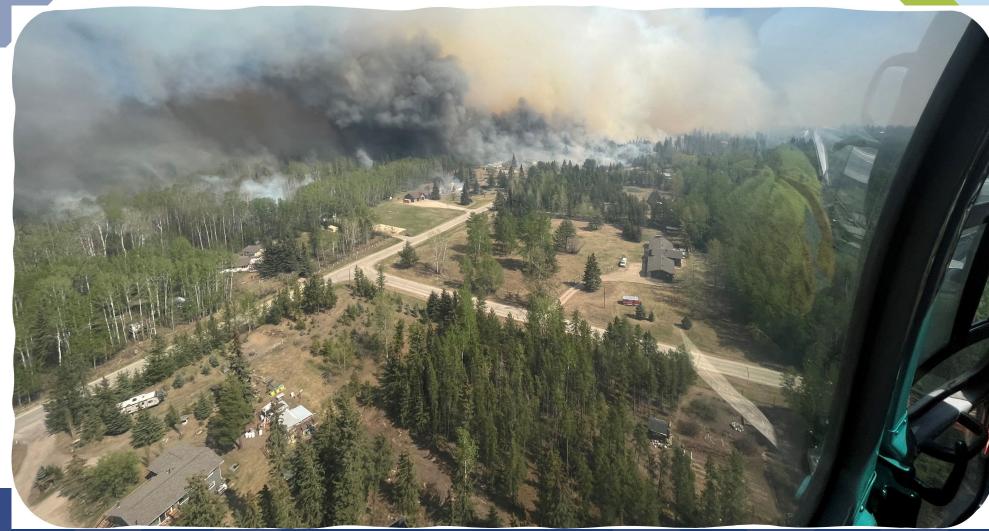

## **Dunes West Wildfire**

- Helicopters Ponds & River
- Fire Dept Water Trucks Dimsdale
- Commercial Water Trucks (15) Dimsdale
- Structural Protection Pond & Dimsdale

#### **Dunes West Wildfire**